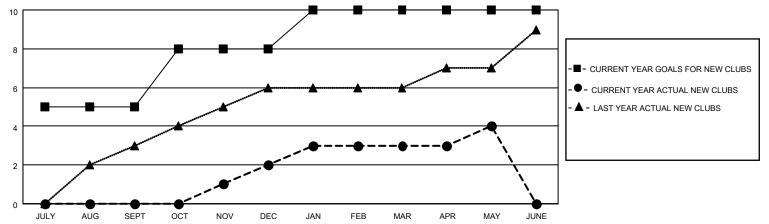

## MONTHLY MEMBERSHIP PROGRESS REPORT

**LOCATION REP OF SRI LANKA** 

District 306 A1

Results as of: 5/31/2022



## GOALS AND ACTUAL NEW CLUBS CUMULATIVE



## GOALS AND ACTUAL MEMBERS CUMULATIVE



| DROPPED CLUBS: 8 |     | 42 CLUBS OF 78 ADDED 1 OR<br>MORE NEW MEMBERS | GENDER DISTRIBUTION                 |                                |
|------------------|-----|-----------------------------------------------|-------------------------------------|--------------------------------|
|                  |     | WORE NEW WEINBERS                             | MALE<br>FEMALE                      | 1,284 (72.54%)<br>486 (27.46%) |
| DROPPED MEMBERS  |     |                                               | NON BINARY PREFER NOT TO ANSWER     | 0 (0.00%)<br>0 (0.00%)         |
| DECEASED         | 5   |                                               | THE ERMOT TO AMOWER                 | 0 (0.0070)                     |
| CLUB CANCELLED   | 99  |