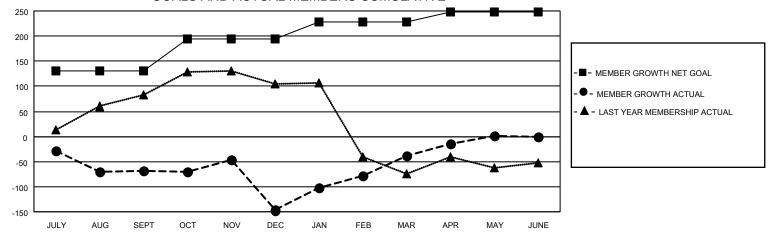

## GOALS AND ACTUAL MEMBERS CUMULATIVE

| DROPPED CLUBS: 8 |     | 42 CLUBS OF 78 ADDED 1 OR<br>MORE NEW MEMBERS | GENDER DISTRIBUTION                 |                                |
|------------------|-----|-----------------------------------------------|-------------------------------------|--------------------------------|
|                  |     | WORE NEW WEINBERS                             | MALE<br>FEMALE                      | 1,284 (72.54%)<br>486 (27.46%) |
| DROPPED MEMBERS  |     |                                               | NON BINARY PREFER NOT TO ANSWER     | 0 (0.00%)<br>0 (0.00%)         |
| DECEASED         | 5   |                                               | THE ERMOT TO AMOWER                 | 0 (0.0070)                     |
| CLUB CANCELLED   | 99  | CLICK HERE FOR CUMULATIVE                     | TOTAL FAMILY UNIT MEMBERS 678       |                                |
| OTHER            | 183 | MEMBERSHIP DATA                               |                                     |                                |
| TOTAL            | 287 |                                               | FAMILY MEMBERS PAYING HALF DUES 388 |                                |
|                  |     |                                               |                                     |                                |