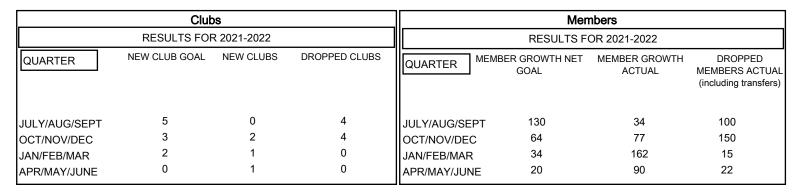

## MONTHLY MEMBERSHIP PROGRESS REPORT

**LOCATION REP OF SRI LANKA** 

District 306 A1

Results as of: 5/31/2022